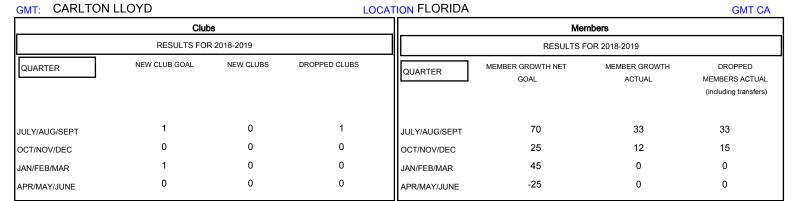

## MONTHLY MEMBERSHIP PROGRESS REPORT

District 35 O

Results as of: 10/31/2018

| DROPPED CLUBS: 1  DROPPED MEMBERS |    | 17 CLUBS OF 56 ADDED 1 OR MORE NEW MEMBERS | GENDER DISTRIBUTION  MALE 702 (52.74%)  FEMALE 629 (47.26%)  Women Percentage Fiscal Year Goal: 50% |     |
|-----------------------------------|----|--------------------------------------------|-----------------------------------------------------------------------------------------------------|-----|
| DECEASED                          | 5  | CLICK HERE FOR CUMULATIVE  MEMBERSHIP DATA | TOTAL FAMILY UNIT MEMBERS                                                                           | 416 |
| CLUB CANCELLED                    | 0  |                                            | FAMILY MEMBERS PAYING HALF 2                                                                        | 216 |
| OTHER                             | 43 |                                            | DUES                                                                                                |     |
| TOTAL                             | 48 |                                            |                                                                                                     |     |