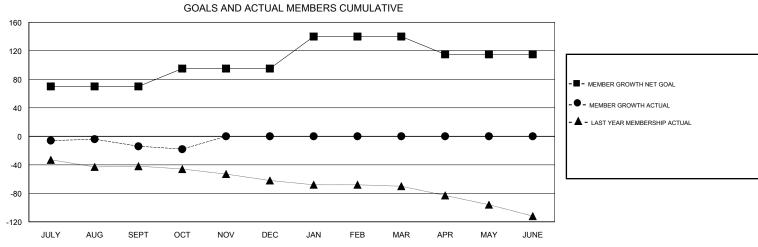

## MONTHLY MEMBERSHIP PROGRESS REPORT

District 35 O

Results as of: 10/31/2018

| DROPPED CLUBS: 1  DROPPED MEMBERS |    | 17 CLUBS OF 56 ADDED 1 OR MORE NEW MEMBERS | GENDER DISTRIBUTION  MALE 702 (52.74%)  FEMALE 629 (47.26%)  Women Percentage Fiscal Year Goal: 50% |     |
|-----------------------------------|----|--------------------------------------------|-----------------------------------------------------------------------------------------------------|-----|
| DECEASED                          | 5  | CLICK HERE FOR CUMULATIVE  MEMBERSHIP DATA | TOTAL FAMILY UNIT MEMBERS                                                                           | 416 |
| CLUB CANCELLED                    | 0  |                                            | FAMILY MEMBERS PAYING HALF 2                                                                        | 216 |
| OTHER                             | 43 |                                            | DUES                                                                                                |     |
| TOTAL                             | 48 |                                            |                                                                                                     |     |